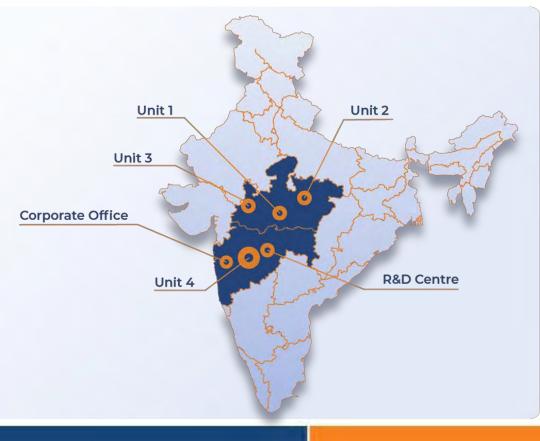

## **Our Manufacturing Units**

**Unit 1** : 191, Sector No. 1, Industrial Estate Pithampur, Madhya Pradesh,

**Unit 2**: Plot No 352, Sector 1 Industrial Estate Pithampur, Madhya Pradesh.

**Unit 3** : 726/1/1, Sector No. 3, Industrial Estate Pithampur, Madhya Pradesh.

Unit 4 : Gate No. 330 (Part) 334 Chakan Nanekarwadi, Pune, Maharashtra.

**Corporate Office**: 9th Floor, Panchshil Tech Park One, Shivajinagar, Pune, Maharashtra.

**R&D Centre**: 302, Sector Number 7 Rd, MIDC, Bhosari, Pimpri-Chinchwad, Maharashtra.