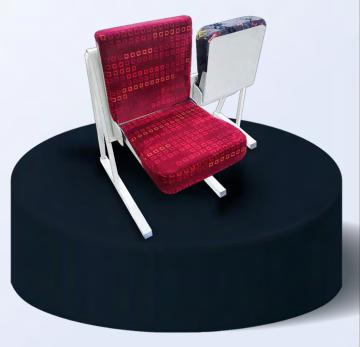

# **Seating Systems**

### 3. Staff Bus Seats

Experience unparalleled comfort with our unique Bus Chairs designed to cater to commuter needs. Featuring injection-moulded plastic seat shells, a comfortable torso angle, and grab handles, our chairs are available in two designs with or without foam pads.

### 4. City Bus Seats

Experience unparalleled comfort with our unique Bus Chairs designed to cater to commuter needs. Featuring injection-moulded plastic seat shells, a comfortable torso angle, and grab handles, our chairs are available in two designs with or without foam pads.