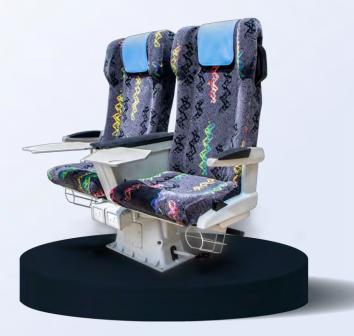

# **Seating Systems**

#### **1. Coach Seats**

We specialize in crafting coach seats tailored for diverse applications, ensuring optimal comfort and safety. With upholstery options in full-fabric, rexine, or a blend of both, along with thoughtful details like a magazine pouch, bottle holder, and adjustable footrest, our seats are designed for excellence.