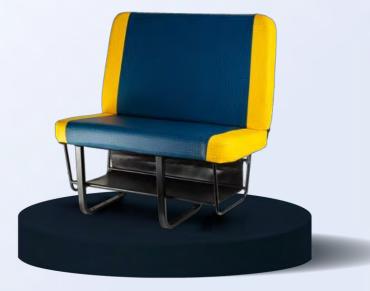

### 3. Staff Bus Seats

Experience unparalleled comfort with our unique Bus Chairs designed to cater to commuter needs. Featuring injection-moulded plastic seat shells, a comfortable torso angle, and grab handles, our chairs are available in two designs with or without foam pads.

### 4. City Bus Seats

Experience unparalleled comfort with our unique Bus Chairs designed to cater to commuter needs. Featuring injection-moulded plastic seat shells, a comfortable torso angle, and grab handles, our chairs are available in two designs with or without foam pads.