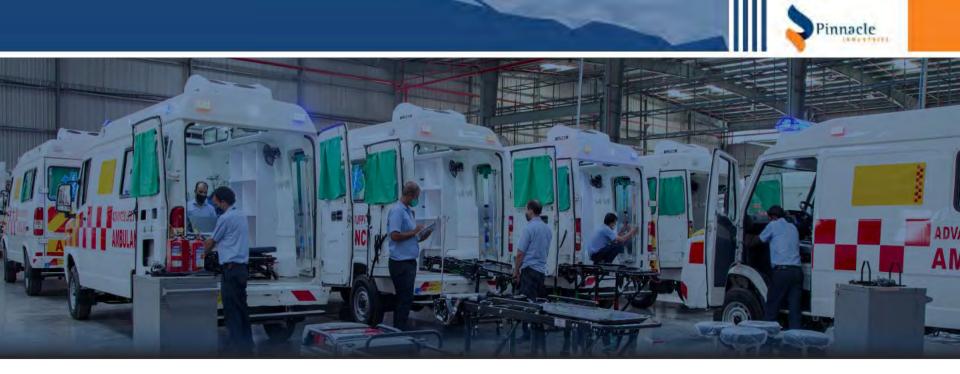

75% of ambulances in India have at least one or more products manufactured by Pinnacle Industries

25,000+ components manufactured per day with a growing share of EV Components

India's largest converter of ambulances & medical application vehicles ~ 3000+ employees

#### Semi-Equipped Ambulances