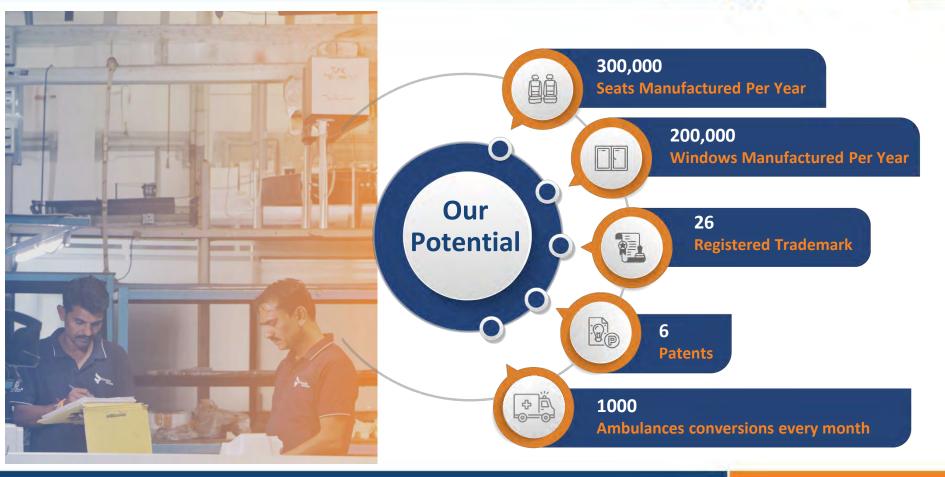

75% of ambulances in India have at least one or more products manufactured by Pinnacle Industries

25,000+ components manufactured per day with a growing share of EV Components

India's largest converter of ambulances & medical application vehicles ~ 3000+ employees